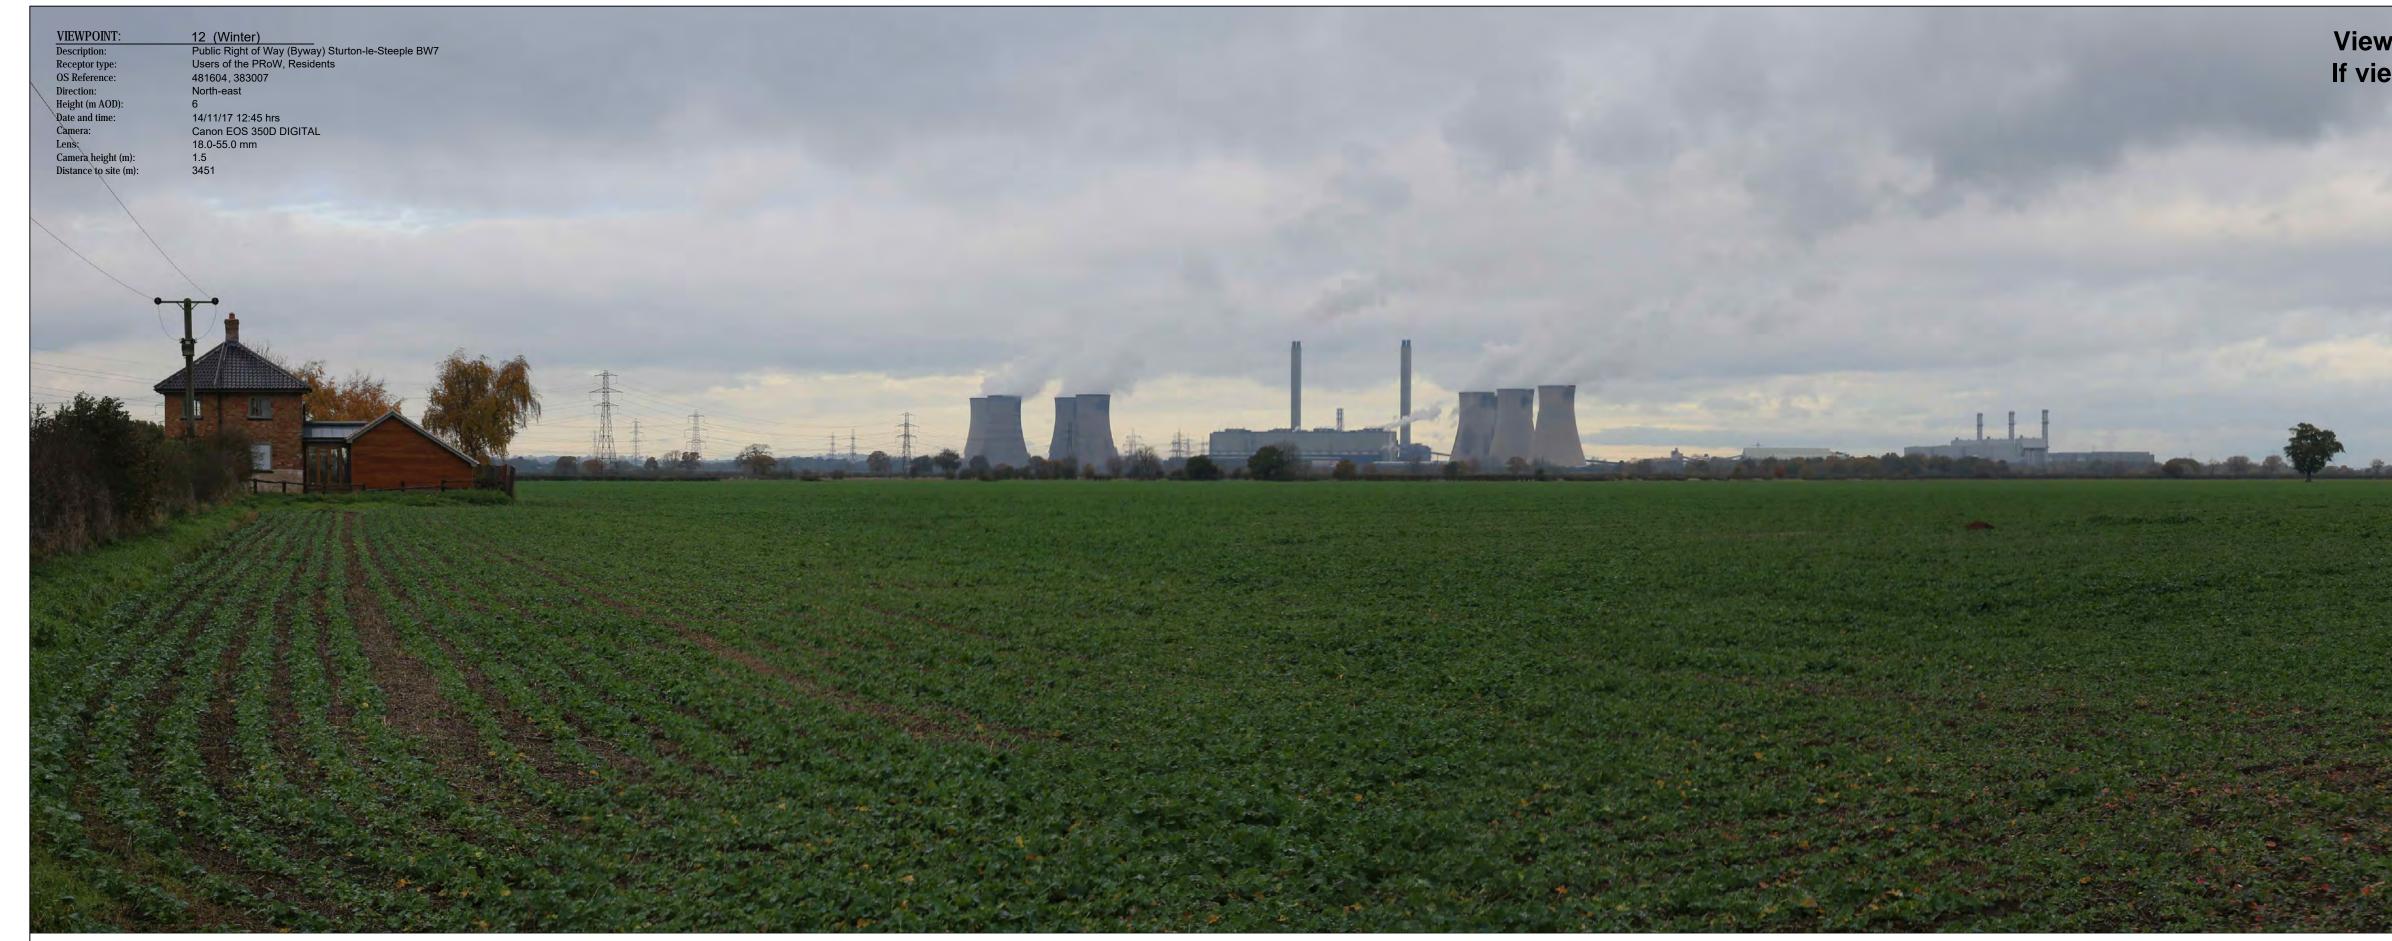

| Purpose of issue<br>ENVIRONMENTAL STATEMENT | EDF ENERGY<br>(THERMAL GENERATION) LIMITED | Project Title<br>WEST BURTON C (GAS FIRED<br>GENERATING STATION) | Drawing Title VIEWPOINT 12 - PHOTOMONTAGE<br>(WINTER) EXISTING<br>PLANAR PROJECTION | Designed<br>RB<br>AECOM Internal Pro<br>60527350 | Drawn<br>HB<br>roject No. | Checked<br>RB<br>Scal<br>N.1 | Approved<br>RL<br>le @ A1<br>T.S. | Date<br>05.01.18 | with its client and is subject to the terms of that appointment. AECOM accepts no liability for<br>any use of this document other than by its client and only for the purposes for which it | AECOM Infrastructure & Environment UK Limited<br>Scott House, Alençon Link, Basingstoke,<br>Hampshire, RG21 7PP<br>Telephone (01256) 310200<br>Fax (01256) 310201<br>www.aecom.com |
|---------------------------------------------|--------------------------------------------|------------------------------------------------------------------|-------------------------------------------------------------------------------------|--------------------------------------------------|---------------------------|------------------------------|-----------------------------------|------------------|---------------------------------------------------------------------------------------------------------------------------------------------------------------------------------------------|------------------------------------------------------------------------------------------------------------------------------------------------------------------------------------|
|                                             |                                            |                                                                  |                                                                                     |                                                  |                           |                              |                                   |                  |                                                                                                                                                                                             |                                                                                                                                                                                    |

## View at a comfortable arm's length If viewing this image on a screen, enlarge to full screen height

Drawing Number FIGURE 10.36